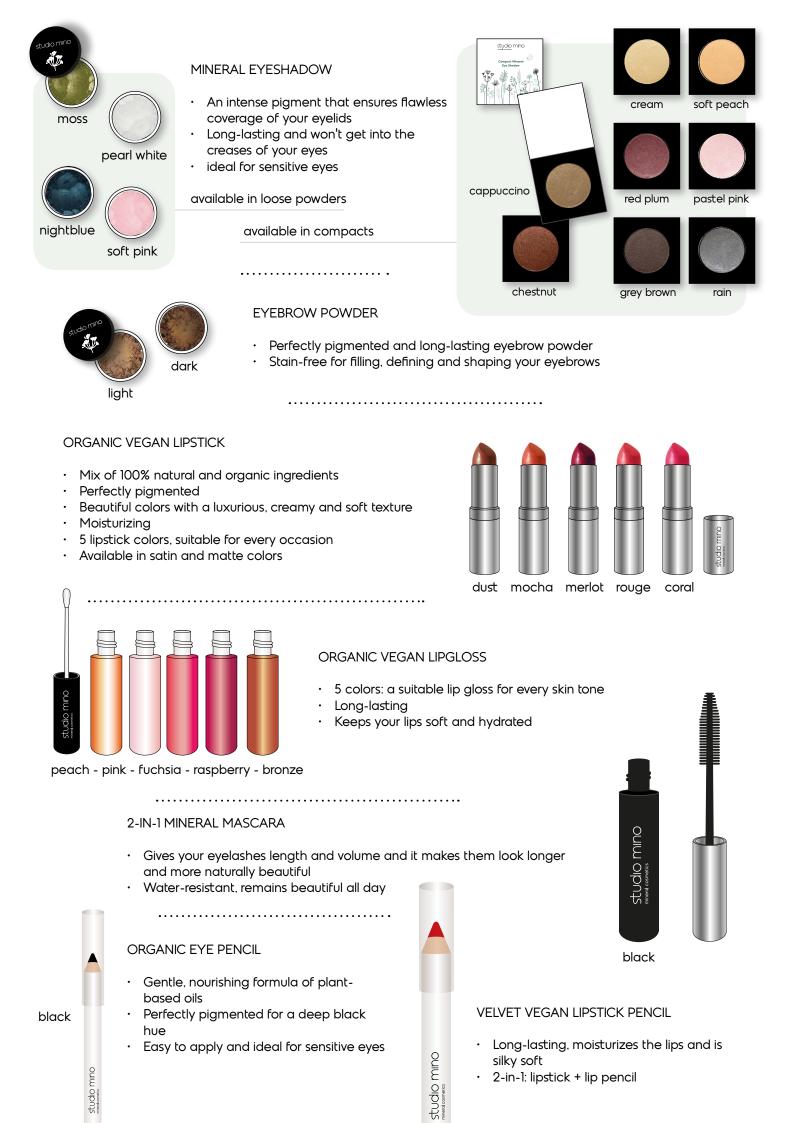

shaping
- The pure and soft texture powders add a touch of color that makes your skin healthy and radiant

medium dark

MINERAL BLUSH

- Made from 100% pure minerals
- Gives your face a beautiful glow and a healthy color
- Apply to your cheekbones and the apples of your cheeks

MINERAL HIGHLIGHTER





- · Gives your skin a radiant and natural glowing effect that lasts all day
- Offers a neutral tint that brightens up your cheekbones, the inner corners of your eyelids, your browbone and your cupid's bow

MATTE MINERAL EYELINER POWDER

- Intense, pure, natural pigments of the highest quality
- Perfect depth and color intensity to define the eyes, from a dramatic to a subtle look.
- The perfect product for that "smokey eyes" look!
- Apply with our eyeliner brush for a beautiful result







The 5 looks

Studio Mino is a range of makeup for every kind of woman and any kind of occasion.

Discover our five makeup looks, which are based on Nature's Five Elements and the Elemental Archetypes of Fashion Feng Shui®.



The Miracle Morning (Wood: The Crusader)

The kind of look that allows you to get up and go. The morning is your favorite time of day. You can get so much done while others are still getting going! Your signature style is ACTIVE. Your makeup has to be light, minimalistic and easy to apply.



Sunday Afternoon Tea (Earth: The Caregiver)

A look to enjoy your Sunday afternoon with your family or friends. You crave warmth, coziness, tradition and simplicity. Your signature style is BASIC. Your makeup should be down-to-earth and understated.





## Afterwork Cocktail (