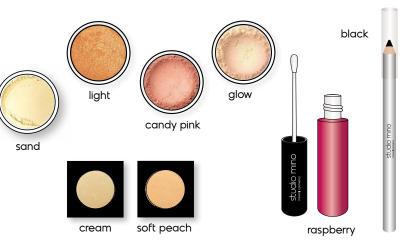

Sunday Afternoon Tea (Earth: The Caregiver)

A look to enjoy your Sunday afternoon with your family or friends. You crave warmth, coziness, tradition and simplicity. Your signature style is BASIC. Your makeup should be down-to-earth and understated.