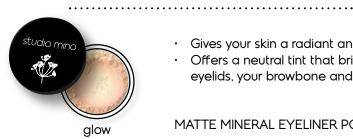

MINERAL BLUSH

- Made from 100% pure minerals
- Gives your face a beautiful glow and a healthy color
- Apply to your cheekbones and the apples of your cheeks

MINERAL HIGHLIGHTER

- · Gives your skin a radiant and natural glowing effect that lasts all day
- Offers a neutral tint that brightens up your cheekbones, the inner corners of your eyelids, your browbone and your cupid's bow

MATTE MINERAL EYELINER POWDER

- Intense, pure, natural pigments of the highest quality
- Perfect depth and color intensity to define the eyes, from a dramatic to a subtle look.
- The perfect product for that "smokey eyes" look!
- Apply with our eyeliner brush for a beautiful result