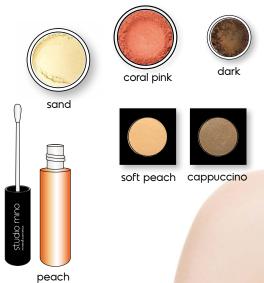

The Miracle Morning (Wood: The Crusader)

The kind of look that allows you to get up and go. The morning is your favorite time of day. You can get so much done while others are still getting going! Your signature style is ACTIVE. Your makeup has to be light, minimalistic and easy to apply.