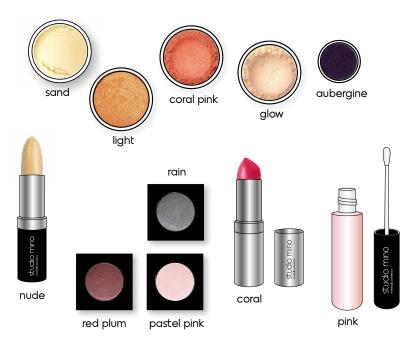

Weekend Party Queen (Fire: The Captivator)

The look that's sure to get you noticed. You love a party and being at the center of fun and excitement. Your signature style is DRAMATIC. You crave the spotlight, so your makeup should draw people to you.