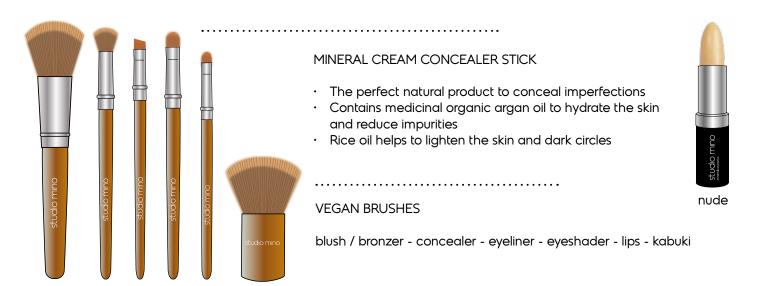

- Studio Mino is 100% natural, safe, mineral makeup free from toxins.
- · All our products are vegan and cruelty-free.
- Studio Mino stands for minimalism.
  - » Minimal ingredients
  - » Minimal effort to apply
  - » Minimal packaging