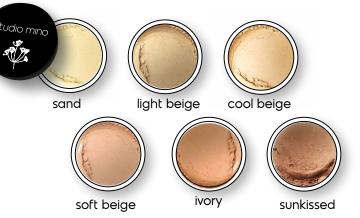

## MINERAL FOUNDATION

- 100% mineral foundation powder
- Specially formulated for all skin types •
- Perfect coverage
- Leaves your skin looking natural and glowing
- Natural protection against the sun (comparable to SPF 15-20)