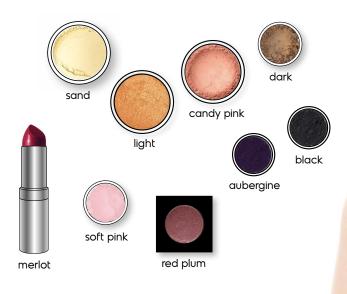

Midnight Secrets (Water: The Contemplator)

The look to go out and enjoy the night, with all its dark colors and mysteries. Your signature style is CREATIVE. You follow your own path in life, so your makeup has to be different and unique.