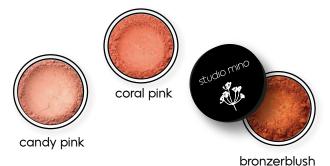

MINERAL BLUSH

- Made from 100% pure minerals
- Gives your face a beautiful glow and a healthy color
- Apply to your cheekbones and the apples of your cheeks

MINERAL HIGHLIGHTER

- · Gives your skin a radiant and natural glowing effect that lasts all day
- Offers a neutral tint that brightens up your cheekbones, the inner corners of your eyelids, your browbone and your cupid's bow