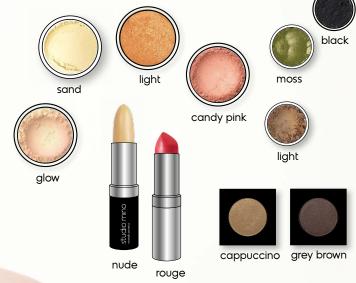

Weekend Party Queen (Fire: The Captivator)

The look that's sure to get you noticed. You love a party and being at the center of fun and excitement. Your signature style is DRAMATIC. You crave the spotlight, so your makeup should draw people to you.